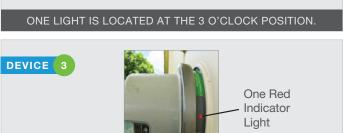

The type of surge protection device installed depends on the type of meter that you have. Although the devices may appear different, they all provide the same level of protection. Each surge protection device has one or two illuminated red light(s) indicating the device is working properly. We recommend that you periodically check that the red light(s) is illuminated to ensure your device is working properly. If the red light(s) is not lit, please contact Customer Service to have your device serviced at no cost to you.