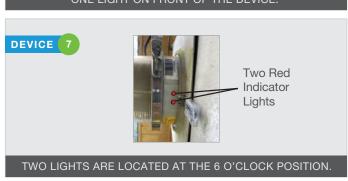

The type of surge protection device installed depends on the type of meter that you have. Although the devices may appear different, they all provide the same level of protection. Each surge protection device has one or two illuminated red light(s) indicating the device is working properly. We recommend that you periodically check that the red light(s) is illuminated to ensure your device is working properly. If the red light(s) is not lit, please contact Customer Service to have your device serviced at no cost to you.