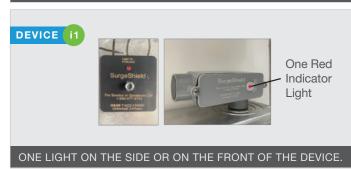

The type of surge protection device installed depends on the type of meter that you have. Although the devices may appear different, they all provide the same level of protection. Each surge protection device has one or two illuminated red light(s) indicating the device is working properly. We recommend that you periodically check that the red light(s) is illuminated to ensure your device is working properly. If the red light(s) is not lit, please contact Customer Service to have your device serviced at no cost to you.