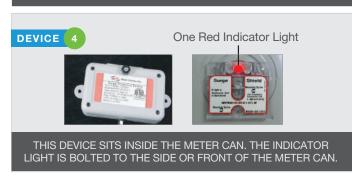

The type of surge protection device installed depends on the type of meter that you have. Although the devices may appear different, they all provide the same level of protection. Each surge protection device has one or two illuminated red light(s) indicating the device is working properly. We recommend that you periodically check that the red light(s) is illuminated to ensure your device is working properly. If the red light(s) is not lit, please contact Customer Service to have your device serviced at no cost to you.