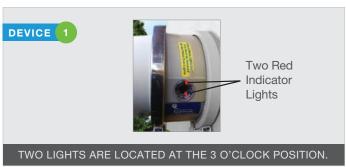

The type of surge protection device installed depends on the type of meter that you have. Although the devices may appear different, they all provide the same level of protection. Each surge protection device has one or two illuminated red light(s) indicating the device is working properly. We recommend that you periodically check that the red light(s) is illuminated to ensure your device is working properly. If the red light(s) is not lit, please contact Customer Service to have your device serviced at no cost to you.