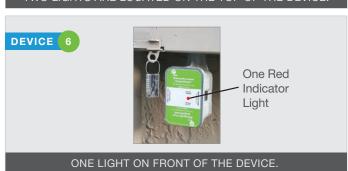

The type of surge protection device installed depends on the type of meter that you have. Although the devices may appear different, they all provide the same level of protection. Each surge protection device has one or two illuminated red light(s) indicating the device is working properly. We recommend that you periodically check that the red light(s) is illuminated to ensure your device is working properly. If the red light(s) is not lit, please contact Customer Service to have your device serviced at no cost to you.