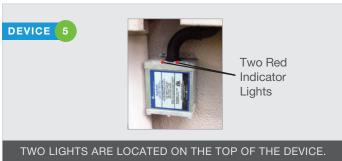

The type of surge protection device installed depends on the type of meter that you have. Although the devices may appear different, they all provide the same level of protection. Each surge protection device has one or two illuminated red light(s) indicating the device is working properly. We recommend that you periodically check that the red light(s) is illuminated to ensure your device is working properly. If the red light(s) is not lit, please contact Customer Service to have your device serviced at no cost to you.