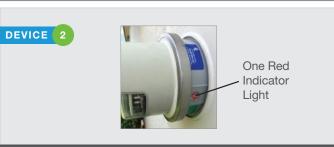

The type of surge protection device installed depends on the type of meter that you have. Although the devices may appear different, they all provide the same level of protection. Each surge protection device has one or two illuminated red light(s) indicating the device is working properly. We recommend that you periodically check that the red light(s) is illuminated to ensure your device is working properly. If the red light(s) is not lit, please contact Customer Service to have your device serviced at no cost to you.